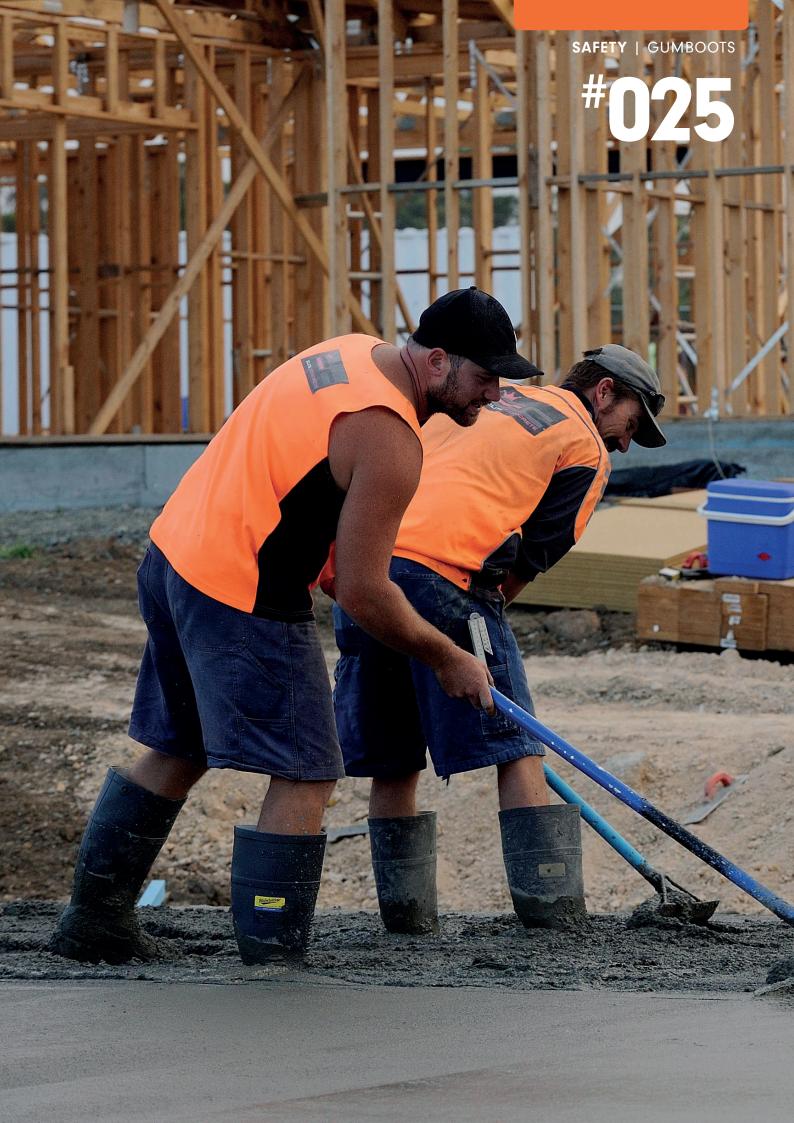

The #025 gumboot is built for those with a wider foot. In addition to a steel toe cap and Comfort Arch Footbed, it's also slip and abrasion resistant.

- Grey waterproof safety gumboot
- PVC/Nitrile compound that is chemical, oil and acid resistant
- Soft metatarsal pad to cushion the delicate metatarsal bones of your feet and reduce stress on pressure points while allowing full flexibility
- Distinctive upper with additional protective patterning providing greater resilience to cuts and abrasion in vulnerable areas
- Removable Comfort Arch footbed with XRD® Extreme Impact Protection forepart insert provides superior comfort. Footbed is anti-bacterial, washable and breathable
- Wide fit and a heavy duty tread base for extra stability and a sole pattern that resists clogging, providing superior grip in most conditions
- · Knit lining for comfort
- Ergonomically engineered toe spring reduces wearer fatigue
- Broad fitting impact resistant steel toe cap
- Made in Tasmania

**#025** 

5-13

**WIDE FIT** 

**SLIP AND ABRASION RESISTANT** 

LUXURY COMFORT ARCH FOOTBED

CERTIFIED TO: Standard AS 2210.3:2019 - Classification II ASTM F2413 - 18 including EH (Clause 5.6)

Refer to **blundstone.com.au** for further details of the 30 day comfort guarantee and the manufacturers warranty. XRD® is a registered trademark of Rogers Corporation.