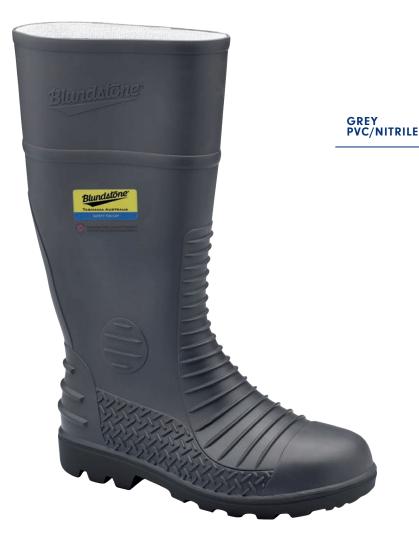

The #025 gumboot is built for those with a wider foot. In addition to a steel toe cap and Comfort Arch Footbed, it's also slip and abrasion resistant.

- Grey waterproof safety gumboot
- PVC/Nitrile compound that is chemical, oil and acid resistant
- Soft metatarsal pad to cushion the delicate metatarsal bones of your feet and reduce stress on pressure points while allowing full flexibility
- Distinctive upper with additional protective patterning providing greater resilience to cuts and abrasion in vulnerable areas
- Removable Comfort Arch footbed with XRD® Extreme Impact Protection forepart insert provides superior comfort. Footbed is anti-bacterial, washable and breathable
- Wide fit and a heavy duty tread base for extra stability and a sole pattern that resists clogging, providing superior grip in most conditions
- · Knit lining for comfort
- Ergonomically engineered toe spring reduces wearer fatigue
- Broad fitting impact resistant steel toe cap
- Made in Tasmania